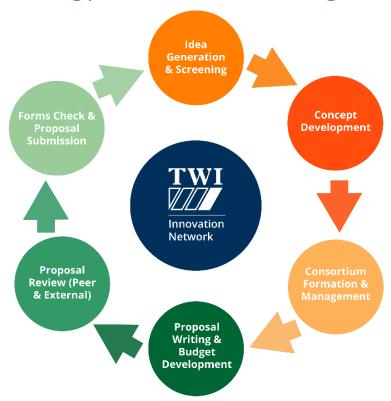

## How can TIM at TWI support TWIIN members? TIM: Technology Innovation Management team