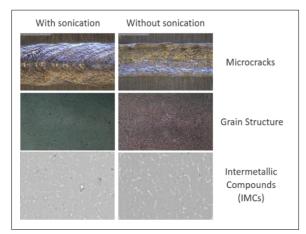

#### IUK: Sonilaser, beneficiary: Carrs Welding...

- Application: Sonilaser
  - Ultrasonic assisted laser welding for high volume assembly of automotive battery packs
  - Grant: IUK Smart (18 months)
  - Laser welding of EV batteries and enhance the integrity and quality of welds through PUVT.
- TAP member: Carrs with BIC and TWI supporting