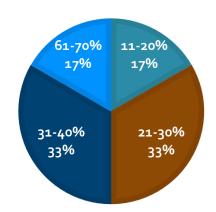

## Sales Decline Due to the Outbreak

COVID-19 Outbreak Impact Analysis, Turkish Metalcasting Industry

**Foundries** 

#### Current sales decline due to the outbreak\*