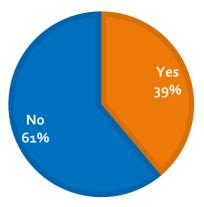

# **Export Orders**

COVID-19 Outbreak Impact Analysis, Turkish Metalcasting Industry

**Foundry Suppliers** 

# Yes 29% No 71%

**ALL SUPPLIERS** 

# **Export Orders**

COVID-19 Outbreak Impact Analysis, Turkish Metalcasting Industry

**Foundry Suppliers** 

Have you encountered any cancellation/postponement of orders from metalcasting industriey?