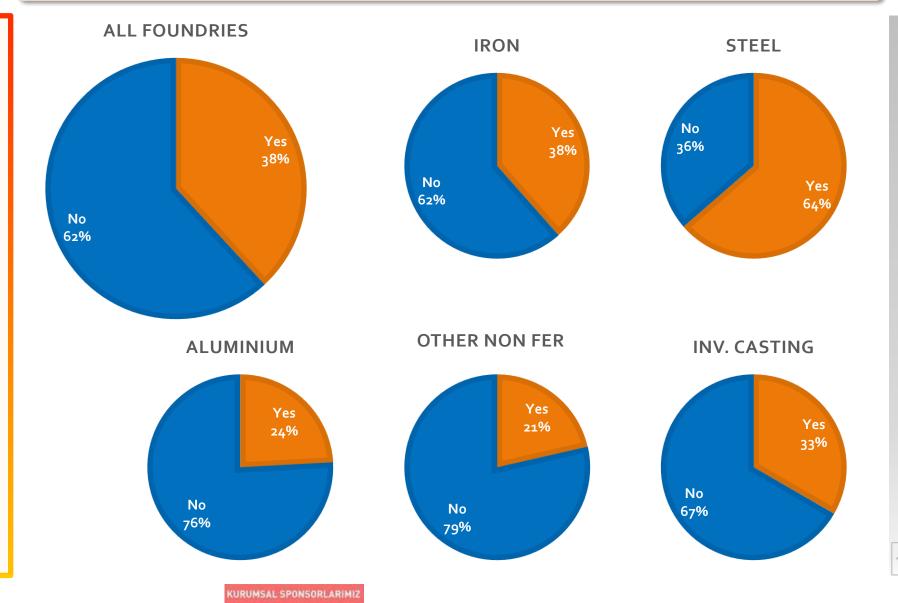

# Supply Chain

COVID-19 Outbreak Impact Analysis, Turkish Metalcasting Industry

**Foundry Suppliers** 

Have you encountered any problems in terms of raw materials/consumables/equipment supplies during the outbreak?

#### **ALL SUPPLIERS**

#### **MANUFACTURERS**