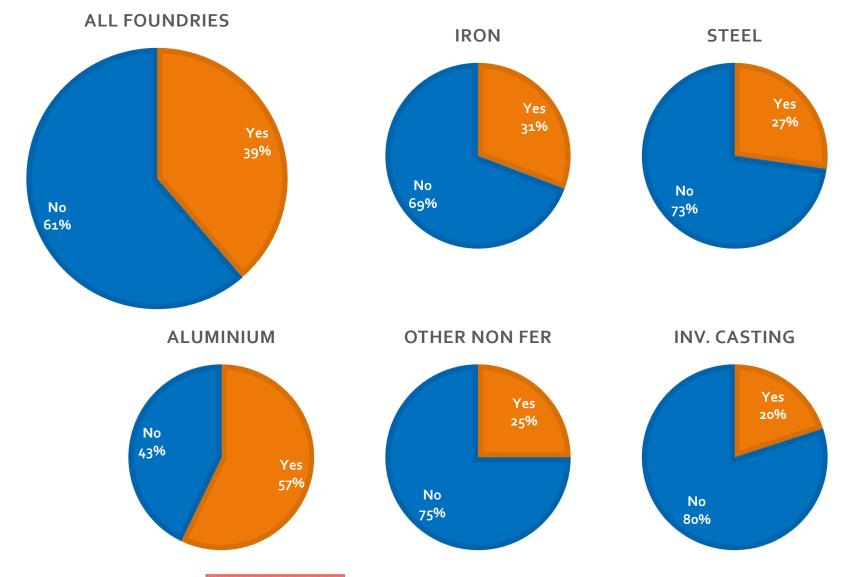

# Curfew Exceptions

COVID-19 Outbreak Impact Analysis, Turkish Metalcasting Industry

**Foundries** 

## The World Foundry Organization

#### Have your facility utilized the curfew period exceptions to contiune its operations?