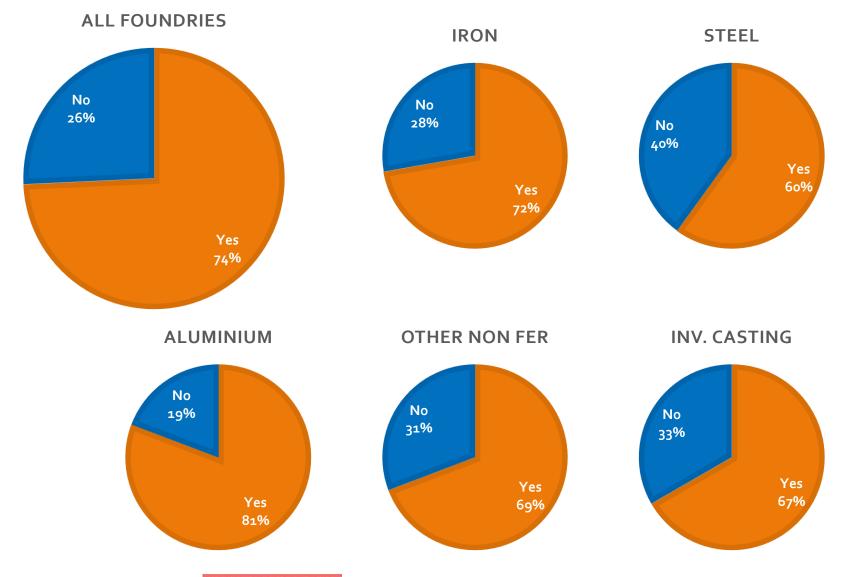

#### Have you stopped your production during the outbreak?

### Production Cutoff

COVID-19 Outbreak Impact Analysis, Turkish Metalcasting Industry

**Foundries** 