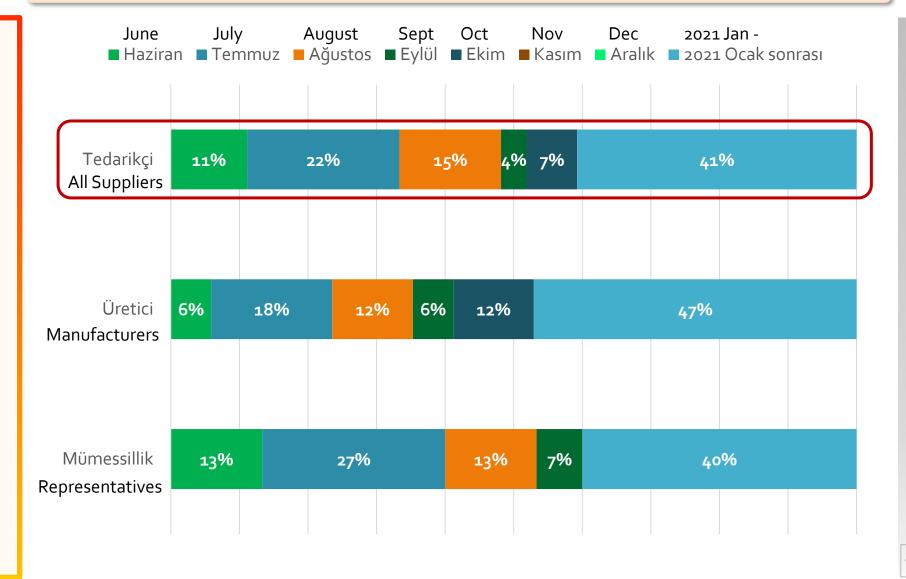

# Supply Chain

COVID-19 Outbreak Impact Analysis, Turkish Metalcasting Industry

**Foundry Suppliers** 

Have you encountered any problems in terms of raw materials/consumables/equipment supplies during the outbreak?

#### **ALL SUPPLIERS**

#### **MANUFACTURERS**

# Supply Chain

COVID-19 Outbreak Impact Analysis, Turkish Metalcasting Industry

**Foundry Suppliers** 

## Manufacturers

- Cooling pipes (short term)
- Electronic components (short term)
- There was a problem due to the production slow downs in manufacturing industries.

## Representatives

- Shipping problem, especially from Europe, the UK and China, is the major issue in the supply of all items.
- Production slowdowns and quarantines at customs are the other factor
- Since the Metalcasting production has declined, there has not been any important breakdowns.