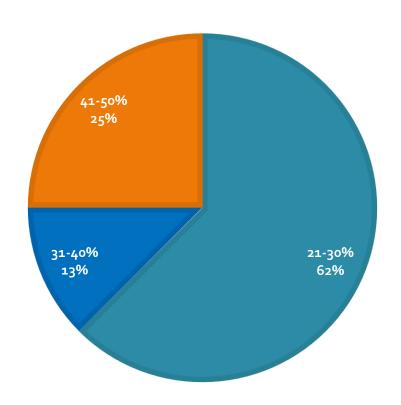

## Sales Decline Due to the Outbreak

COVID-19 Outbreak Impact Analysis, Turkish Metalcasting Industry

**Foundries** 

#### Current sales decline due to the outbreak\*