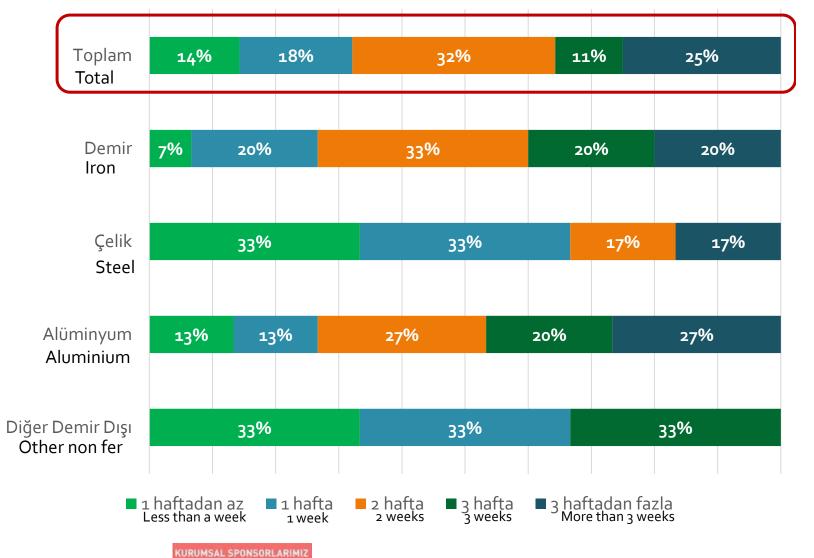

## **Production Cut-**

COVID-19 Outbreak Impact Analysis, Turkish Metalcasting Industry

**Foundries** 

#### If you temporarily stopped production, how long was that period?