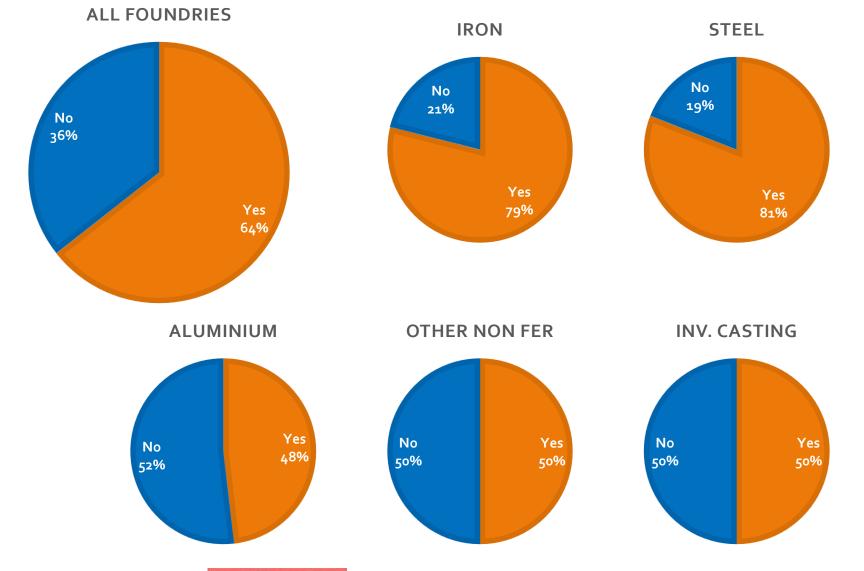

#### Are you planning to stop production in the near future?

## **Production Cut-**

COVID-19 Outbreak Impact Analysis, Turkish Metalcasting Industry

**Foundries** 