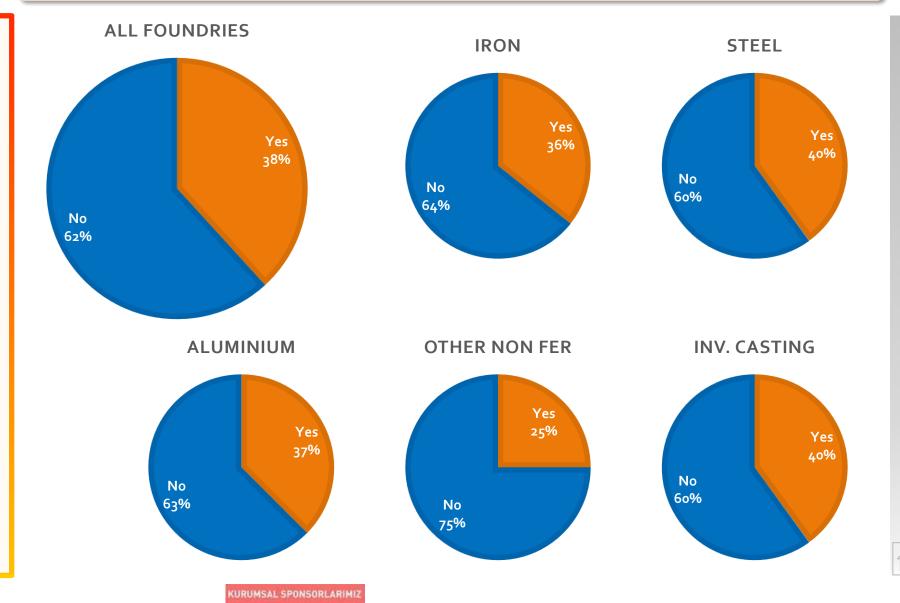

# Curfew Exceptions

COVID-19 Outbreak Impact Analysis, Turkish Metalcasting Industry

**Foundries** 

## The World Foundry Organization

#### Have your facility utilized the curfew period exceptions to contiune its operations?