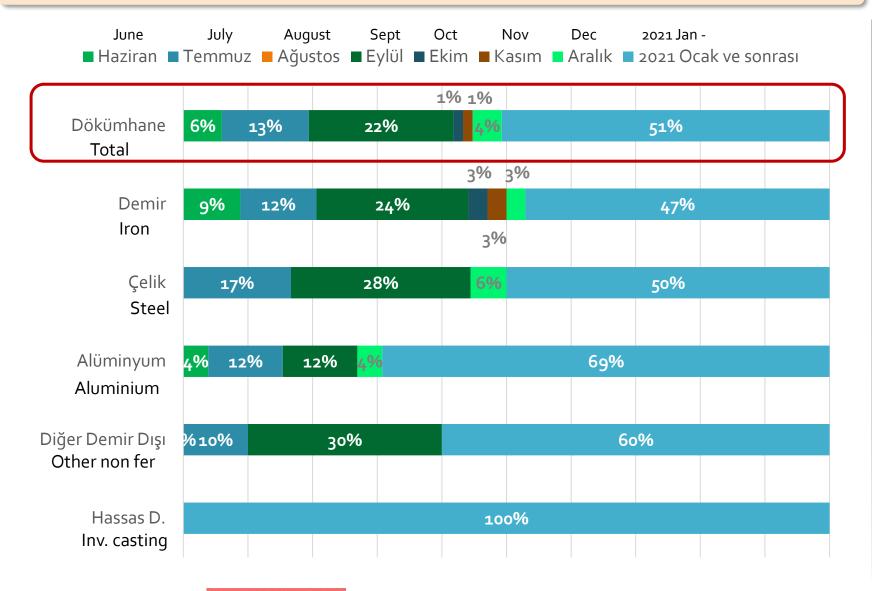

## **Production Cut-**

COVID-19 Outbreak Impact Analysis, Turkish Metalcasting Industry

**Foundries** 

#### If you temporarily stopped production, how long was that period?