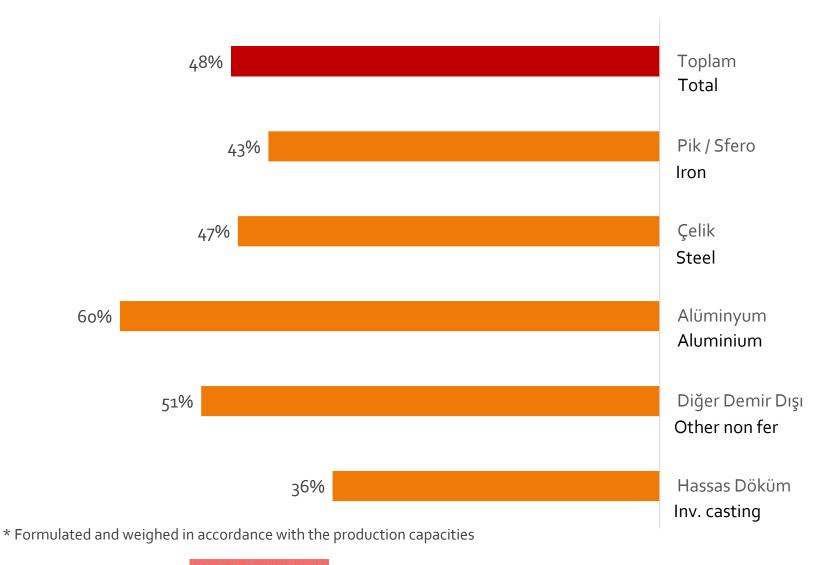

## Sales Decline Due to the Outbreak

COVID-19 Outbreak Impact Analysis, Turkish Metalcasting Industry

**Foundries** 

#### Current sales decline due to the outbreak\*

#### **ALL FOUNDRIES** 51-60%\_ 61-70% 1-10% 4% 7% 31-40% 15% 11-20% 33% 21-30% 37%

#### **ALUMINIUM**

#### **OTHER NON FER**

**INV. CASTING** 