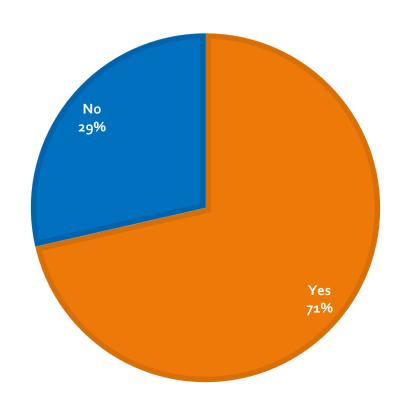

# **Export Orders**

COVID-19 Outbreak Impact Analysis, Turkish Metalcasting Industry

**Foundry Suppliers** 

# Yes 29% No 71%

**ALL SUPPLIERS** 

# **Export Orders**

COVID-19 Outbreak Impact Analysis, Turkish Metalcasting Industry

**Foundry Suppliers** 

Have you encountered any cancellation/postponement of orders from metalcasting industriey?