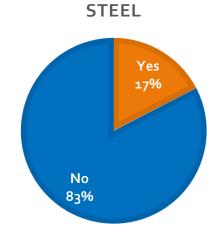

## Sales Decline Due to the Outbreak

COVID-19 Outbreak Impact Analysis, Turkish Metalcasting Industry

**Foundries** 

#### Current sales decline due to the outbreak\*

#### **ALL FOUNDRIES** 51-60%\_ 61-70% 1-10% 4% 7% 31-40% 15% 11-20% 33% 21-30% 37%