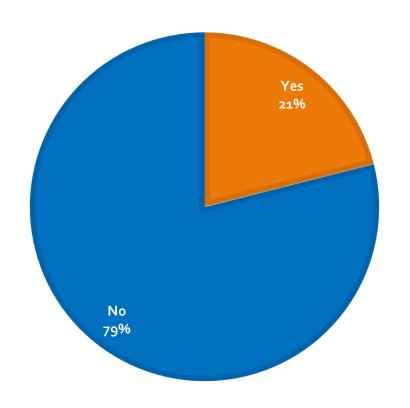

# **Export Orders**

COVID-19 Outbreak Impact Analysis, Turkish Metalcasting Industry

**Foundry Suppliers** 

# Yes 29% No 71%

**ALL SUPPLIERS** 