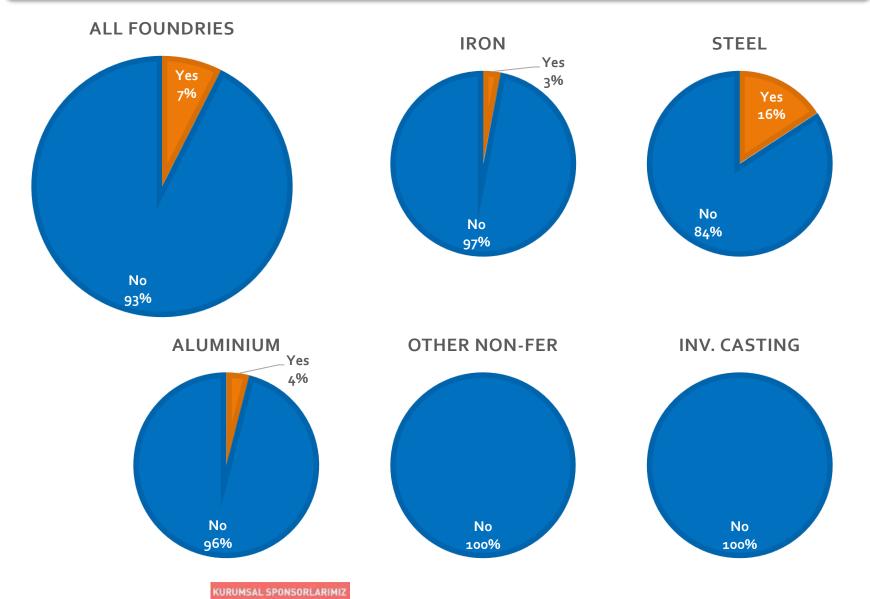

# Curfew Exceptions

COVID-19 Outbreak Impact Analysis, Turkish Metalcasting Industry

**Foundry Suppliers** 

#### **MANUFACTURERS**