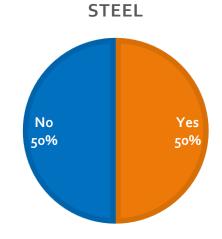

## Sales Decline Due to the Outbreak

COVID-19 Outbreak Impact Analysis, Turkish Metalcasting Industry

**Foundries** 

#### Current sales decline due to the outbreak\*

#### **ALL FOUNDRIES** 51-60%\_ 61-70% 1-10% 4% 7% 31-40% 15% 11-20% 33% 21-30% 37%