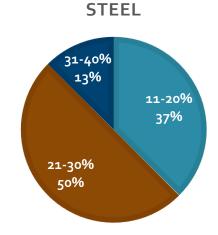

## Sales Decline Due to the Outbreak

COVID-19 Outbreak Impact Analysis, Turkish Metalcasting Industry

**Foundries** 

#### Annual sales decline anticipation

#### **ALL FOUNDRIES** 51-60%\_ 61-70% 1-10% 4% 7% 31-40% 15% 11-20% 33% 21-30% 37%