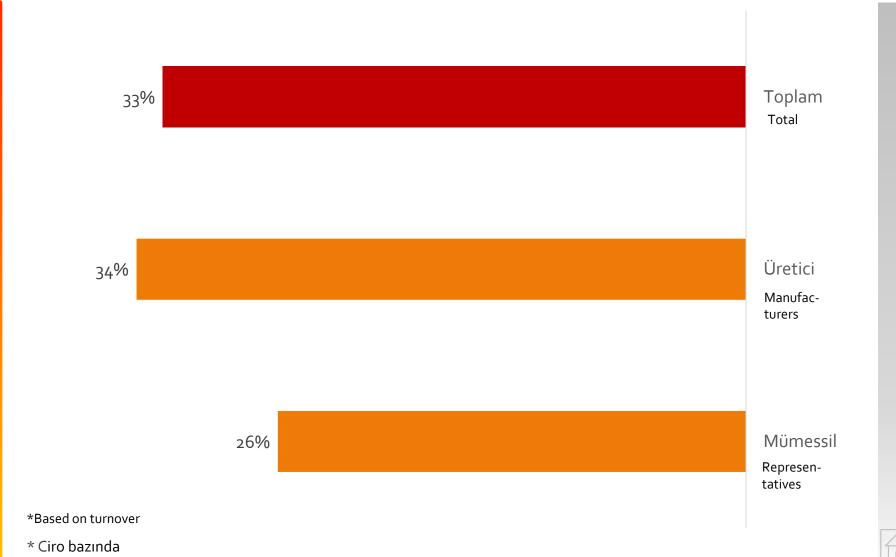

#### Decline in orders from the metalcasting industry

COVID-19 Outbreak Impact Analysis, Turkish Metalcasting Industry

**Foundry Suppliers** 

#### **ALL SUPPLIERS**

#### **MANUFACTURERS**

COVID-19 Outbreak Impact Analysis, Turkish Metalcasting Industry

**Foundry Suppliers** 

### Manufacturers

- Refractories
- Lining
- Construction chemicals
- Sports
- GRP pipes
- Iron-steel
- Tractor

## Representatives

- Iron-steel
- Granite
- Mechanics
- NDT
- Non ferrous