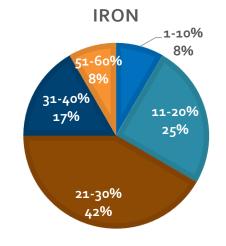

## Sales Decline Due to the Outbreak

COVID-19 Outbreak Impact Analysis, Turkish Metalcasting Industry

**Foundries** 

#### Annual sales decline anticipation

#### **ALL FOUNDRIES** 51-60%\_ 61-70% 1-10% 4% 7% 31-40% 15% 11-20% 33% 21-30% 37%