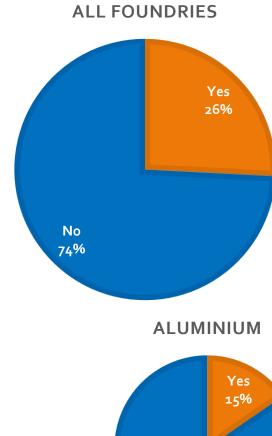

# **Export Orders**

COVID-19 Outbreak Impact Analysis, Turkish Metalcasting Industry

**Foundry Suppliers** 

# Yes 29% No 71%

**ALL SUPPLIERS** 

# **Export Orders**

COVID-19 Outbreak Impact Analysis, Turkish Metalcasting Industry

**Foundry Suppliers** 

Have you encountered any cancellation/postponement of orders from metalcasting industriey?

#### **ALL SUPPLIERS**