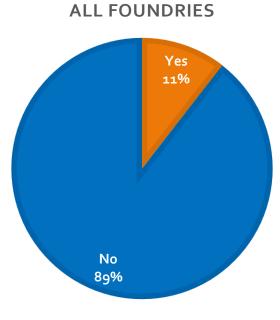

## Raw Material Supply

COVID-19 Outbreak Impact Analysis, Turkish Metalcasting Industry

**Foundries** 

#### Items with supply problems

#### Alcohol (IPA)

- Iron and steel foundries
- Excessive price increase

#### Steel scrap

- Iron and steel foundries
- Although it is still a problem for some foundries, it has been partially eased.
- Excessive price increase, due to production cut-offs and slow downs in manufacturing industries

#### Ferro Alloys

- Iron and steel foundries
- Although it is still a problem for some foundries, it has been partially eased.

#### Extended delivery times in imported products

• Investment casting foundries