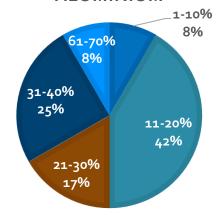

#### Annual sales decline anticipation

#### **ALL FOUNDRIES** 51-60%\_ 61-70% 1-10% 4% 7% 31-40% 15% 11-20% 33% 21-30% 37%