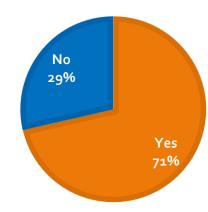

# **Export Orders**

COVID-19 Outbreak Impact Analysis, Turkish Metalcasting Industry

**Foundry Suppliers** 

# Yes 29% No 71%

**ALL SUPPLIERS** 

# **Export Orders**

COVID-19 Outbreak Impact Analysis, Turkish Metalcasting Industry

**Foundry Suppliers** 

Have you encountered any cancellation/postponement of orders from metalcasting industriey?

#### If yes, from which countries?