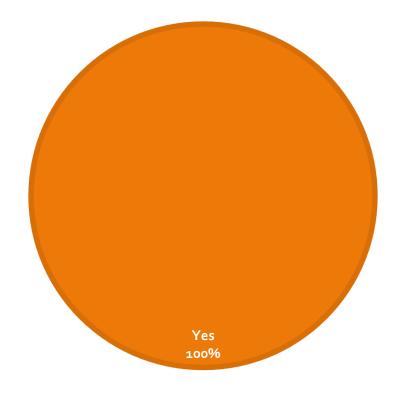

# **Export Orders**

COVID-19 Outbreak Impact Analysis, Turkish Metalcasting Industry

**Foundry Suppliers** 

# Yes 29% No 71%

**ALL SUPPLIERS** 

# **Export Orders**

COVID-19 Outbreak Impact Analysis, Turkish Metalcasting Industry

**Foundry Suppliers** 

Have you encountered any cancellation/postponement of orders from metalcasting industriey?