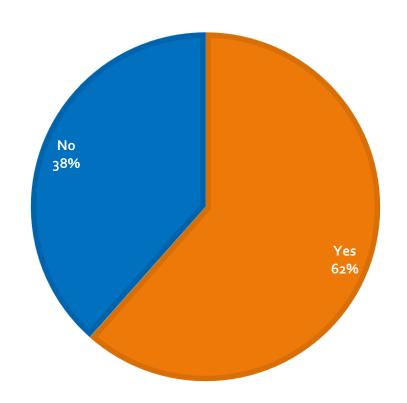

# **Export Orders**

COVID-19 Outbreak Impact Analysis, Turkish Metalcasting Industry

**Foundry Suppliers** 

# Yes 29% No 71%

**ALL SUPPLIERS** 

# **Export Orders**

COVID-19 Outbreak Impact Analysis, Turkish Metalcasting Industry

**Foundry Suppliers** 

Have you encountered any cancellation/postponement of orders from metalcasting industriey?