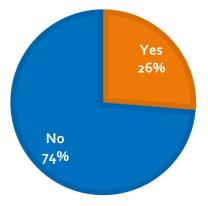

# Yes 29% No 71%

**ALL SUPPLIERS** 

# **Export Orders**

COVID-19 Outbreak Impact Analysis, Turkish Metalcasting Industry

**Foundry Suppliers** 

Have you encountered any cancellation/postponement of orders from metalcasting industriey?