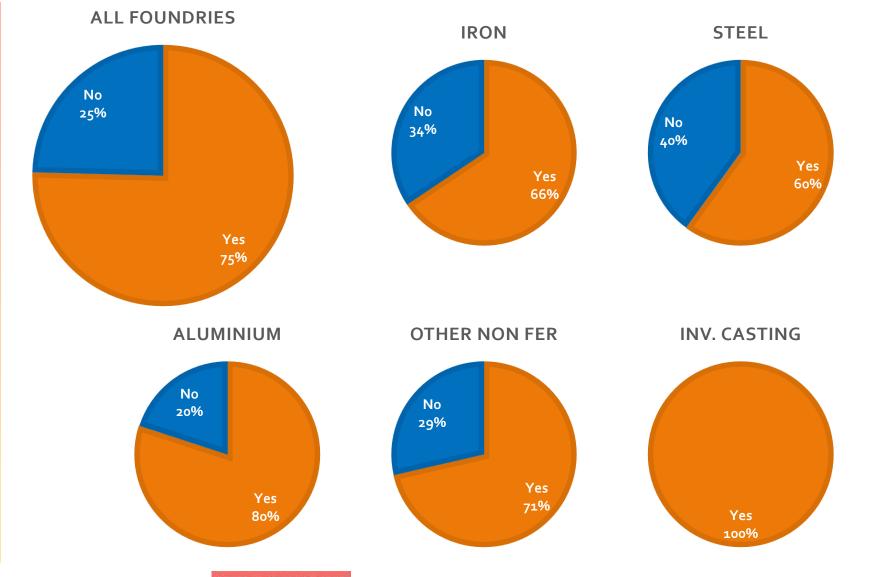

# Supply Chain

COVID-19 Outbreak Impact Analysis, Turkish Metalcasting Industry

**Foundry Suppliers** 

Have you encountered any problems in terms of raw materials/consumables/equipment supplies during the outbreak?

#### **ALL SUPPLIERS**

#### **MANUFACTURERS**