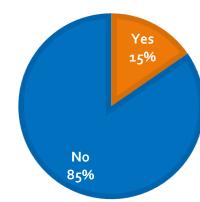

## Sales Decline Due to the Outbreak

COVID-19 Outbreak Impact Analysis, Turkish Metalcasting Industry

**Foundries** 

#### Current sales decline due to the outbreak\*

#### **ALL FOUNDRIES** 51-60%\_ 61-70% 1-10% 4% 7% 31-40% 15% 11-20% 33% 21-30% 37%