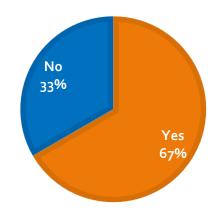

# **Export Orders**

COVID-19 Outbreak Impact Analysis, Turkish Metalcasting Industry

**Foundry Suppliers** 

# Yes 29% No 71%

**ALL SUPPLIERS** 

# **Export Orders**

COVID-19 Outbreak Impact Analysis, Turkish Metalcasting Industry

**Foundry Suppliers** 

Have you encountered any cancellation/postponement of orders from metalcasting industriey?

#### **ALL SUPPLIERS**

#### If yes, from which countries?

#### Manufacturers

- Middle-East
- Russia (postponements)
- Czech Republic (postponements)
- Poland (postponements)
- Israel
- Egypt
- Morocco

#### Representatives

- Europe
- Italy
- Austria
- Russia(postponements)
- Czech Republic (postponements)
- Poland (postponements)
- North Africa
- Middle-East